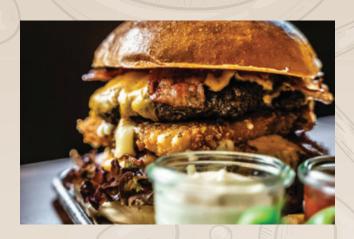

## BURGERS -

(ALL BURGERS ARE SERVED WITH BURGER GARNISH,

FRIES, HOUSE COLESLAW) (Contains 3,4,10,11)

BUTTERMILK CHICKEN BURGER
(Contains 4,9,10)

BEEF BURGER
(None of the 14 allergens)

MOVING MOUNTAINS PLANT BASED BURGER £15.50 (Contains 9.10)

Add toppings for an additional cost—cheddar cheese for £1.50 extra, and bacon and stilton cheese for £2 extra.