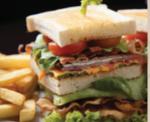

## HOT SANDWICHES

(All Sandwiches served with crisps, side salad with mustard dressing and coleslaw either while or wholemeal bloomer bread)

| SUITES CLUB SANDWICH<br>(Contains Allergens 3,4,10,11)                  | £11.95   |
|-------------------------------------------------------------------------|----------|
| BACON, LETTUCE AND TOMATO (Contains Allergens 3,4,10,11)                | £7.95    |
| STEAK AND CARAMELISED ONION (Contain Allergens 3,4,10,11)               | £12.95   |
| BACON, BRIE AND CRANBERRY (Contains Allergens 3,4,10,11)                | £8.50    |
| FALAFEL, HUMMUS AND ROASTED VEGETAB<br>(Contains Allergens 3,4,7,10,11) | LE £7.50 |