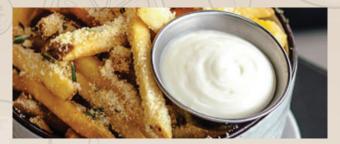

## SIDES

| RUSTIC THICK CUT CHIPS (None of the 14 allergens)    | £3.50 |
|------------------------------------------------------|-------|
| BEER BATTERED ONION RINGS (None of the 14 allergens) | £3.00 |
| CHEESY FRIES (Contains allergen 4)                   | £4.25 |
| DIRTY CHILLI AND CHEESE FRIES (Contains allergen 4)  | £6.25 |
| SEASONAL VEGETABLES (None of the 14 allergens)       | £3.50 |
| GARLIC BREAD SLICES                                  | £2.95 |