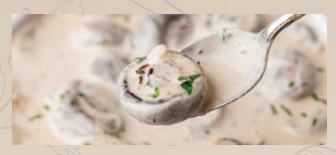

| CREAMY GARLIC FIELD MUSHROOMS    |
|----------------------------------|
| Toasted sourdough slice, rocket. |

| (Contains allergens 4,10,12)                  |       |
|-----------------------------------------------|-------|
| SPINACH AND RICOTTA ARANCINI                  | £7.50 |
| Warm tomato and basil salsa, roquette leaves. |       |
| (Contains allergens 4,10,12)                  |       |